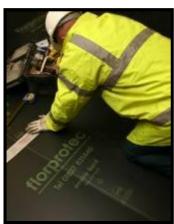

### **ADVANTAGES**

Lightweight and flexible

Recyclable

Waterproof

Offers impact protection

Easy to install and remove

Can be own branded

Easy to cut and trim with a sharp knife

Forms and creases easily in direction of the flutes

Available in various thicknesses and density. For higher traffic areas or longer term use we recommend using a high density