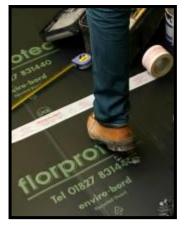

#### **APPLICATIONS**

T-Bord offers impact protection and is ideally suited for use in protecting smooth floors, including vinyl, timber, terrazzo, marble and stone. T-Bord can also be used as a protection to doors, columns, walls, work tops, joinery, masonry and glazing.

### **ADVANTAGES**

Lightweight and flexible

Recyclable

Waterproof

Offers impact protection

Easy to install and remove

Can be own branded

Easy to cut and trim with a sharp knife