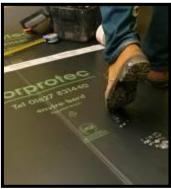

#### **APPLICATIONS**

T-Bord offers impact protection and is ideally suited for use in protecting smooth floors, including vinyl, timber, terrazzo, marble and stone. T-Bord can also be used as a protection to doors, columns, walls, work tops, joinery, masonry and glazing.

### **ADVANTAGES**

Lightweight and flexible

Recyclable

Waterproof

Offers impact protection

Easy to install and remove

Can be own branded

Easy to cut and trim with a sharp knife