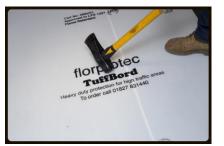

#### **PRODUCT DETAILS**

| Code        | T-Bord Grade       | FR Standard |
|-------------|--------------------|-------------|
| M389        | Florprotec® T-Bord | LPS1207     |
| TuffBord.   | Florprotec® T-Bord | LPS1207     |
| JigsawBord  | Florprotec® T-Bord | LPS1207     |
| Triple-Wall | Florprotec® T-Bord | LPS1207     |
| Honey-Bord  | Florprotec® T-Bord | LPS1207     |