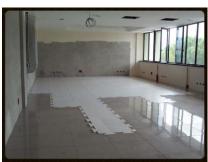

#### **APPLICATIONS**

T-Bord offers impact protection and is ideally suited for use in protecting smooth floors, including vinyls, timber, terrazzo, marble and stone.

The heavy duty range is suited to long term use or heavy traffic areas. This ranges gould be used when site traffic is heavy than standard foot traffic. For sites with mobile towers, MUTES, cherry pickers, etc the heavy duty range should be considered.

#### **ADVANTAGES**

Extra heavy duty for heavy traffic or long term use JigsawBord does not require tape, sheets interlock Lightweight and flexible Recyclable Waterproof Offers impact protection Easy to install and remove Can be own branded Easy to cut and trim with a sharp knife Forms and creases easily in direction of the flutes Available in various thicknesses and density. For higher traffic areas or longer term use we recommend using a high density