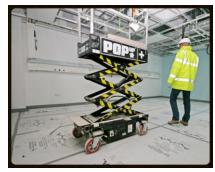

#### **APPLICATIONS**

T-Bord offers impact protection and is ideally suited for use in protecting smooth floors, including vinyls, timber, terrazzo, marble and stone.

The heavy duty range is suited to long term use or heavy traffic areas. This ranges gould be used when site traffic is heavy than standard foot traffic. For sites with mobile towers, MUTES, cherry pickers, etc the heavy duty range should be considered.