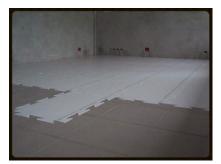

#### **APPLICATIONS**

T-Bord offers impact protection and is ideally suited for use in protecting smooth floors, including vinyls, timber, terrazzo, marble and stone.

The heavy duty range is suited to long term use or heavy traffic areas. This ranges gould be used when site traffic is heavy than standard foot traffic. For sites with mobile towers, MUTES, cherry pickers, etc the heavy duty range should be considered.

#### **ADVANTAGES**

Extra heavy duty for heavy traffic or long term use JigsawBord does not require tape, sheets interlock Lightweight and flexible Recyclable Waterproof Offers impact protection Easy to install and remove Can be own branded Easy to cut and trim with a sharp knife Forms and creases easily in direction of the flutes Available in various thicknesses and density. For higher traffic areas or longer term use we recommend using a high density